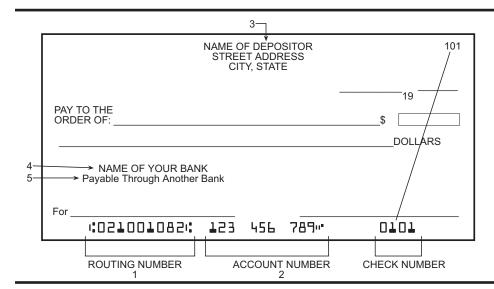

FINANCIAL INSTITUTION NAME (the name of the institution to which payments are to be directed)

The Routing Transit Number (RTN) can be obtained from the financial institution or found on the bottom of a check.

- ROUTING TRANSIT NUMBER Here you would put "021001082"
- 2. ACCOUNT NUMBER Here you would put "123-456-789". Note the use of the dash symbol. (Include dashes where the symbol appears on the check or card.
- ACCOUNT TITLE (must include employee name)
- 4. FINANCIAL INSTITUTION NAME
- 5. If your check or sharedraft includes "payable through" under the bank name, contact the financial institution to help obtain the correct Routing Transit Number for Direct Deposit processing.